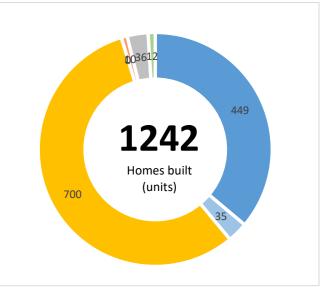

| Live outputs | Transaction | Jobs Created | Brownfield Land - Acres | Homes Created | Com. Space sq ft | Business Rates pa | Loan Amount Drawn Amount |
|--------------|-------------|--------------|-------------------------|---------------|------------------|-------------------|--------------------------|
|              | 8           | 101          | 17                      | 894           | 16,617           | £0                | £47,621,429 £12,958,989  |
|              |             |              |                         |               |                  |                   |                          |
| Repaid       | Transaction | Jobs Created | Brownfield Land - Acres | Homes Created | Com. Space sq ft | Business Rates pa | Loan Amount              |
|              | 3           | 87           | 4                       | 348           | 0                | £0                | £15,340,000              |
|              |             |              |                         |               |                  |                   |                          |
| Total        | Transaction | Jobs Created | Brownfield Land - Acres | Homes Created | Com. Space sq ft | Business Rates pa | Loan Amount              |
|              | 11          | 188          | 21                      | 1,242         | 16,617           | £0                | £62,961,429              |
|              |             |              |                         |               |                  |                   |                          |