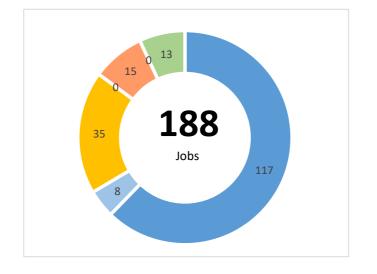

| Live outputs | Transaction | Jobs Created | Brownfield Land - Acres | Homes Created | Com. Space sq ft | Business Rates pa | Loan Amount Drawn Amount |
|--------------|-------------|--------------|-------------------------|---------------|------------------|-------------------|--------------------------|
|              | 8           | 101          | 17                      | 894           | 16,617           | £0                | £47,621,429 £12,958,989  |
|              |             |              |                         |               |                  |                   |                          |
| Repaid       | Transaction | Jobs Created | Brownfield Land - Acres | Homes Created | Com. Space sq ft | Business Rates pa | Loan Amount              |
|              | 3           | 87           | 4                       | 348           | 0                | £0                | £15,340,000              |
|              |             |              |                         |               |                  |                   |                          |
| Total        | Transaction | Jobs Created | Brownfield Land - Acres | Homes Created | Com. Space sq ft | Business Rates pa | Loan Amount              |
|              | 11          | 188          | 21                      | 1,242         | 16,617           | £0                | £62,961,429              |
|              |             |              |                         |               |                  |                   |                          |