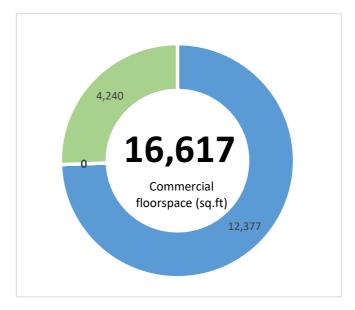

# WMCA RIF - Investments committed and completed funds

| Opportunity - Location                        | Industry             | Jobs Created | Brownfield Land - Acres | Homes Created | Com. Space sq ft | Business Rates pa | Local Authority  | Loan Amount | Drawn Amount |
|-----------------------------------------------|----------------------|--------------|-------------------------|---------------|------------------|-------------------|------------------|-------------|--------------|
| Complex Development Projects Ltd Abbotts Lane | Residential Property | 35           | 5.5                     | 700           | 0                | £0                | Coventry CC      | £1,021,429  | £1,021,429   |
| Rainier Developments - Tenby St               | Residential Property | 2            | 0.33                    | 37            | 6,800            | £0                | Birmingham CC    | £6,950,000  | £624,597     |
| Parkes Homes - Various                        | Residential Property | 13           | 1                       | 12            | 4,240            | £0                | Various WMCA     | £1,000,000  | £0           |
| Cornerstone Partnership Ltd                   | Residential Property | 8            | 2                       | 35            | 0                | £0                | Tamworth CC      | £9,000,000  | £9,000,000   |
| Lease Method Management - Harborne            | Residential Property | 43           | 1                       | 45            | 5,577            | £0                | Birmingham CC    | £7,500,000  | £2,312,964   |
| Central & Country                             | Residential Property | 0            | 7                       | 36            | 0                | £0                | Telford & Wrekin | £4,000,000  | £0           |
| Button Works Limited                          | Residential Property | 0            | 0.4                     | 29            | 0                | £0                | Birmingham CC    | £4,800,000  | £0           |
| Urban Splash Homes - Port Loop 2              | Residential Property | 0            | 0                       | 0             | 0                | £0                | Birmingham CC    | £13,350,000 | £0           |

| Live outputs | Transaction | Jobs Created | Brownfield Land - Acres | Homes Created | Com. Space sq ft | Business Rates pa | Loan Amount Drawn Amount |
|--------------|-------------|--------------|-------------------------|---------------|------------------|-------------------|--------------------------|
|              | 8           | 101          | 17                      | 894           | 16,617           | £0                | £47,621,429 £12,958,989  |
|              |             |              |                         |               |                  |                   |                          |
| Repaid       | Transaction | Jobs Created | Brownfield Land - Acres | Homes Created | Com. Space sq ft | Business Rates pa | Loan Amount              |
|              | 3           | 87           | 4                       | 348           | 0                | £0                | £15,340,000              |
|              |             |              |                         |               |                  |                   |                          |
| Total        | Transaction | Jobs Created | Brownfield Land - Acres | Homes Created | Com. Space sq ft | Business Rates pa | Loan Amount              |
|              | 11          | 188          | 21                      | 1,242         | 16,617           | £0                | £62,961,429              |
|              |             |              |                         |               |                  |                   |                          |