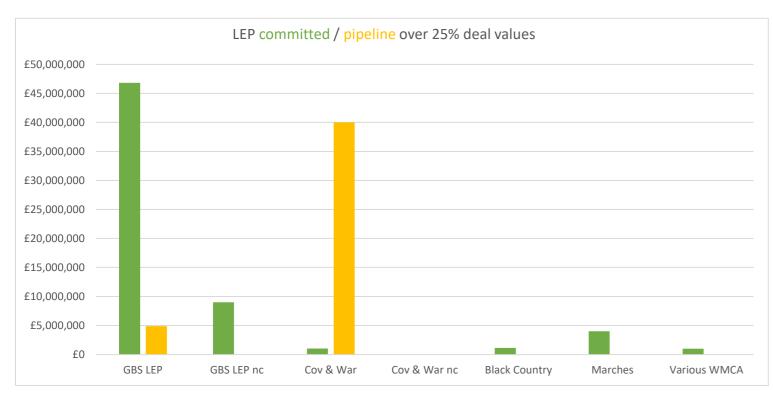

#### WMCA RIF - Dashboard

| Birmingham  | Solihull |          |           |
|-------------|----------|----------|-----------|
| £46,820,000 | £0       |          |           |
| £4,900,000  | £0       |          |           |
| Cannock     | Redditch | Tamworth | Lichfield |

#### Coventry

£1,021,429

£40,000,000

| 140,000,000    |            |           |              |         |
|----------------|------------|-----------|--------------|---------|
| N Warwickshire | Nuneaton   | Rugby     | Stratford    | Warwick |
| £0             | £0         | £0        | £0           | £0      |
| £0             | £0         | £0        | £0           | £0      |
| Walsall        | Dudley     | W'hampton | Sandwell     |         |
| £0             | £1,120,000 | £0        | £0           |         |
| £0             | £0         | £0        | £0           |         |
| Telford        | Shropshire |           | Various WMCA |         |
| £4,000,000     | £0         |           | £1,000,000   |         |
| £0             | £0         |           | £0           |         |
|                |            |           |              |         |